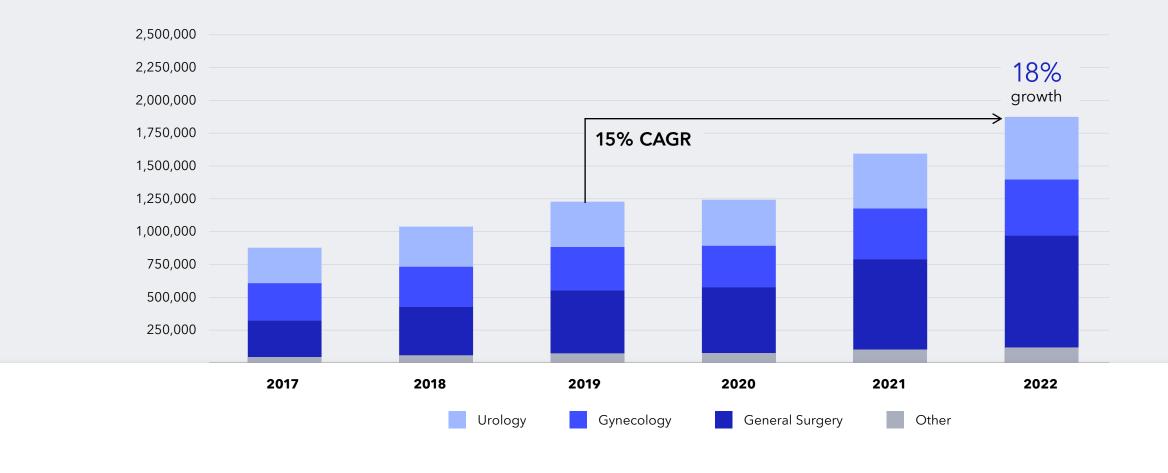

## **Our mission**

We believe that minimally invasive care is life-enhancing care. Through ingenuity and intelligent technology, we expand the potential of physicians to heal without constraints.

#### **Our vision**

We envision a future of care that is less invasive and profoundly better, where diseases are identified early and treated quickly so patients can get back to what matters most.

### Intuitive by the numbers

1,800,000+

Procedures performed on da Vinci® systems in 2022

3,000+

Peer-reviewed articles published in 2022

1,200+

Da Vinci systems placed in 2022

12,000,000+

Procedures performed on da Vinci systems to date\*

34,000+

Peer-reviewed articles published to date

7,700+

Da Vinci systems in hospitals globally\*

(\*) As of Mar. 2023.

## Worldwide procedure trend





© 2023 Intuitive Surgical Operations, Inc.

## Worldwide capital trend



INTUÎTIVE

© 2023 Intuitive Surgical Operations, Inc.

## Procedure growth drivers



#### Customers continue to reinvest

Phase 1

Adopt

Phase 2

Operationalize

Phase 3

Standardize





#### 2023 priorities

# Accelerate access to and quality of MIS by driving:

Increased utilization in focus procedures by country through training, commercial activities, and market access efforts

Innovation— Expanded indications, and launches of our new platforms Continuity of supply, product quality and services provision as we emerge from pandemic stresses Increased productivity in functions that benefit from industrial scale

# Business Overview

Intuitive advances what's possible in minimally invasive care, expanding car