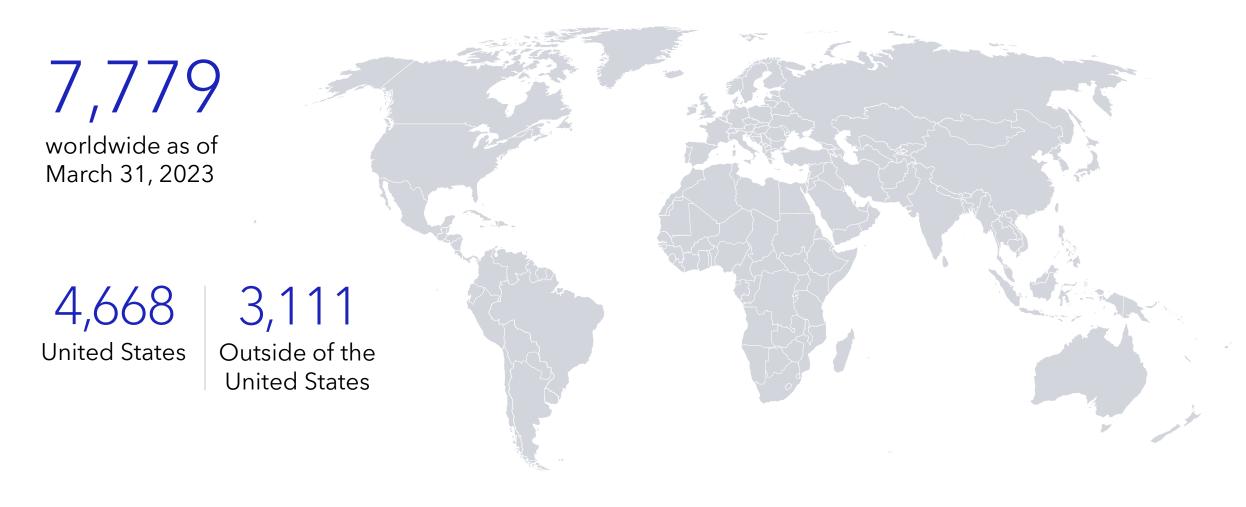

Procedures performed on da Vinci systems to date\*

34,000+

Peer-reviewed articles published to date

7,700+

Da Vinci systems in hospitals globally\*

(\*) As of Mar. 2023.