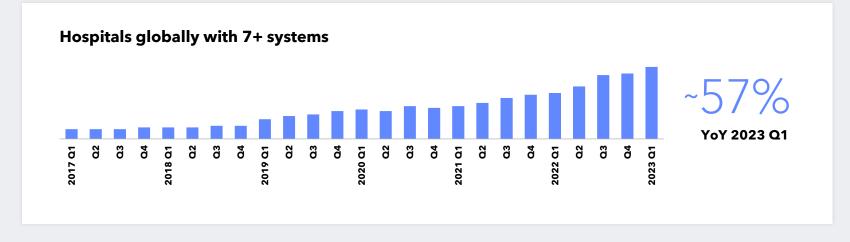

ive and profoundly better, where diseases are identified early and treated quickly so patients can get back to what matters most.

### Intuitive by the numbers

1,800,000+

Procedures performed on da Vinci® systems in 2022

3,000+

Peer-reviewed articles published in 2022

1,200+

Da Vinci systems placed in 2022

12,000,000+

Procedures performed on da Vinci systems to date\*

34,000+

Peer-reviewed articles published to date

7,700+

Da Vinci systems in hospitals globally\*

(\*) As of Mar. 2023.

## Worldwide procedure trend





© 2023 Intuitive Surgical Operations, Inc.

## Worldwide capital trend



INTUÎTIVE

© 2023 Intuitive Surgical Operations, Inc.

## Procedure growth drivers



#### Customers continue to reinvest

Phase 1

Adopt

Phase 2

Operationalize

Phase 3

Standardize





#### 2023 priorities

# Accelerate access to and quality of MIS by driving:

Increased utilization in focus procedures by country through training, commercial activities, and market access efforts

Innovation— Expanded indications, and launches of our new platforms Continuity of supply, product quality and services provision as we emerge from pandemic stresses Increased productivity in functions that benefit from industrial scale

# Business Overview

Intuitive advances what's possible in minimally invasive care, expanding care team abilities to help improve patient outcomes.

#### Systems

Precise, powerful systems designed to extend capabilities for minimally invasive care

### Learning

A progressive learning pathway to help expand the capabilities and technological proficiency of phy