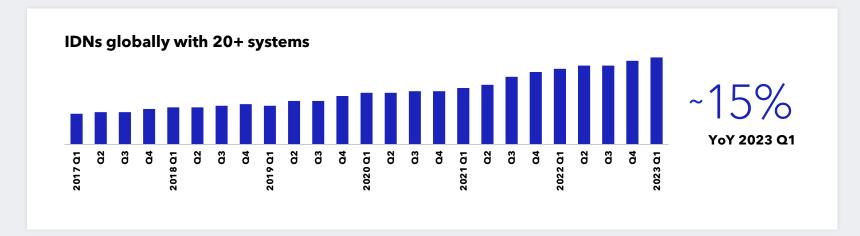

asive and profoundly better, where diseases are identified early and treated quickly so patients can get back to what matters most.

### Intuitive by the numbers

1,800,000+

Procedures performed on da Vinci® systems in 2022

3,000+

Peer-reviewed articles published in 2022

1,200+

Da Vinci systems placed in 2022

12,000,000+

Procedures performed on da Vinci systems to date\*

34,000+

Peer-reviewed articles published to date

7,700+

Da Vinci systems in hospitals globally\*

(\*) As of Mar. 2023.

## Worldwide procedure trend





© 2023 Intuitive Surgical Operations, Inc.

## Worldwide capital trend



INTUÎTIVE

© 2023 Intuitive Surgical Operations, Inc.

## Procedure growth drivers



#### Customers continue to reinvest

Phase 1

Adopt

Phase 2

Operationalize

Phase 3

Standardize





#### 2023 priorities

# Accelerate access to and quality of MIS by driving:

Increased utilization in focus procedures by country through training, commercial activities, and market access efforts

Innovation— Expanded indications, and launches of our new platforms Continuity of supply, product quality and services provision as we emerge from pandemic stresses Increased productivity in functions that benefit from industrial scale

# Business Overview

Intuitive advances what's possible in minimally invasive care, expanding care team abilities to help improve patient outcomes.

#### Systems

Precise, powerful systems designed to extend capabilities for minimally invasive care

### Learning

A progressive learning pathway to help expand the capabilities and technological proficiency of p