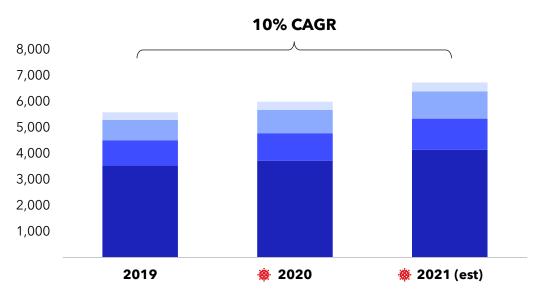

### Worldwide capital trend

#### System placements

#### **Installed base**

#### Source: Intuitive 2021 earnings estimate