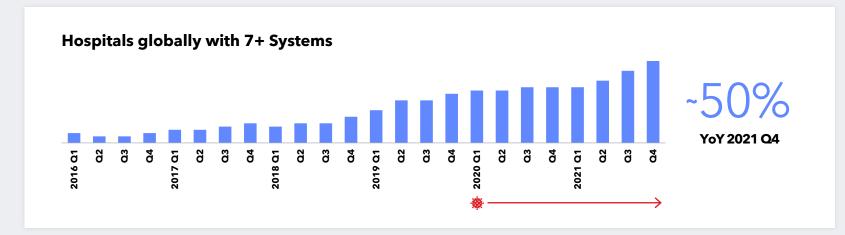

## Fully committed customers are becoming more so

Phase 1 Adopt

Phase 2 Operationalize

Phase 3 Standardize IDNs globally with 20+ Systems ~29% YoY 2021 Q4 2021 Q1 **6** 2017 Q1 2019 Q1 2020 Q1 8 2016 Q1 B 62 64 G3 2018 Q1 6 G **6**4 6 6 8 63 G 64 D3 D3