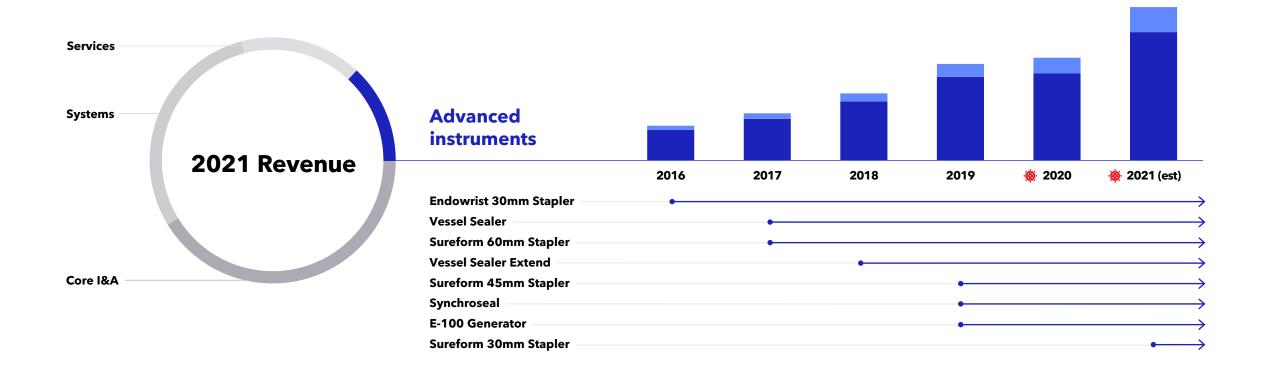

### Advanced instrument revenue trend

U.S.: 5-year revenue CAGR of 33%

**O.U.S.:** 5-year revenue CAGR of 43%

|                                  | Intuitive Ecosystem                                                                        | In 2021                                                                   |
|----------------------------------|--------------------------------------------------------------------------------------------|---------------------------------------------------------------------------|
| Systems                          | Design, develop, and produce world-class platforms – da Vinci X, Xi, SP and Ion            | <b>6,800+</b> da Vinci, Ion combined installs to date                     |
| Instruments and Accessories      | <b>150+</b> 4th generation instruments & accessories supporting surgical procedures        | 8 I&A product launches                                                    |
| Regulatory                       | Nearly <b>70</b> representative clinical uses for da Vinci systems                         | <b>3</b> ongoing IDE clinical trials                                      |
| Training / Genesis               | Continuously improving care team training and OR consulting                                | <b>4,500+</b> trained surgeons; <b>1,600+</b> Genesis engagements         |
| Clinical evidence resources      | Support and evaluation of clinical database - da Vinci database at <b>29,000+</b> articles | 3,000+ peer-reviewed articles                                             |
| Sales and services competencies  | Intuitive products in <b>60+</b> countries globally                                        | <b>38</b> countries with a system placement                               |
| Market development               | Enable surgeon collaboration, market education and payor education                         | 5 new reimbursements                                                      |
| Academics and surgical societies | Substantive collaboration with medical societies on computer-aided intervention            | <b>252</b> society sponsored fellow in-person training events in the U.S. |
| Economic validation              | Real-world evidence of lowered total cost of care for providers                            | <b>30%+</b> growth in hospitals engaged in custom hospital analytics      |
| Digital and data                 | Help care providers harness their data to drive quadruple aim improvements                 | <b>My Intuitive App</b> launch US, Japan, EU                              |