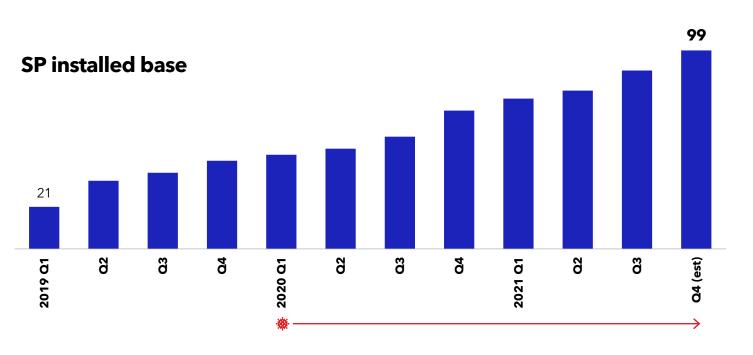

### SP continued progression

56% 2021 SP Procedure Growth YoY

Single port studies

Colorectal IDE: Actively enrolling
Thoracic IDE: Enrollment in 2022

Trial descriptions available on clinicaltrials.gov

Clinical workflow & decision making