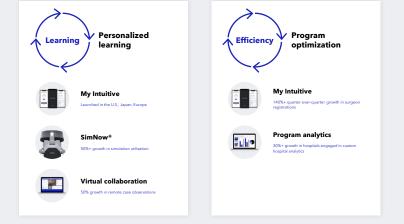

Intuitive Hub 80%+ growth in procedures recorded

Iris 3D modeling

25%+ quarter-over-quarter growth in models delivered at pilot sites

**Firefly® imaging system** 50% growth in utilization

**My Intuitive** Launched in the U.S., Japan, Europe

#### **SimNow®** 50%+ growth in simulation utilization

**Virtual collaboration** 50% growth in remote case observations

Program analytics

30%+ growth in hospitals engaged in custom hospital analytics

Intuitive Hub