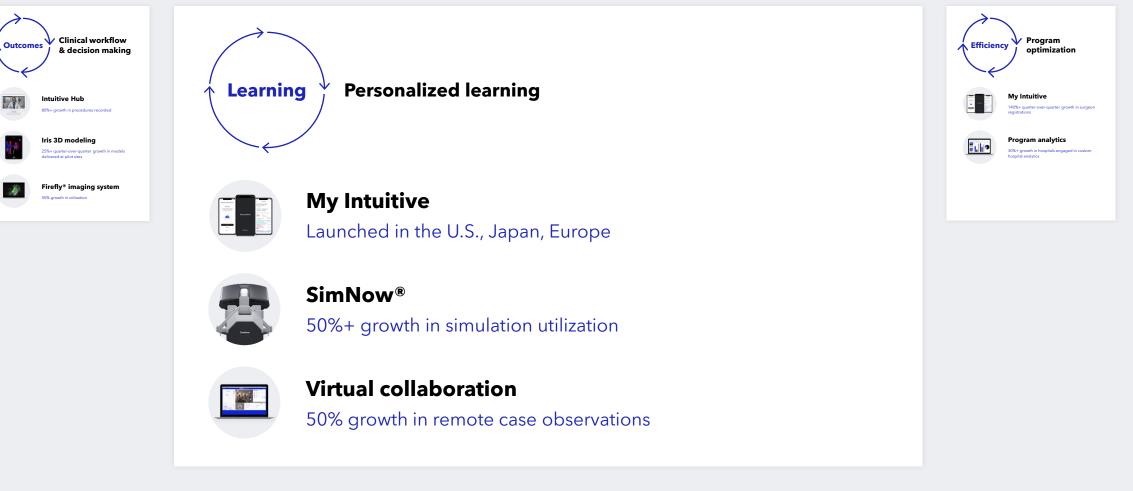

### SP continued progression

56% 2021 SP Procedure Growth YoY

Single port studies

Colorectal IDE: Actively enrolling
Thoracic IDE: Enrollment in 2022

Trial descriptions available on clinicaltrials.gov

Clinical workflow & decision making

Intuitive Hub 80%+ growth in procedures recorded

Iris 3D modeling

25%+ quarter-over-quarter growth in models delivered at pilot sites

**Firefly® imaging system** 50% growth in utilization

**My Intuitive** Launched in the U.S., Japan, Europe

#### **SimNow®** 50%+ growth in simulation utilization

**Virtual collaboration** 50% growth in remote case observations

Program analytics

30%+ growth in hospitals engaged in custom hospital analytics

Intuitive Hub

80%+ growth in procedures recorded

#### Iris 3D modeling

25%+ quarter-over-quarter growth in models delivered at pilot sites

#### Firefly<sup>®</sup> imaging system

50% growth in utilization

140%+ quarter-over-quarter growth in surgeon registrations

#### **Program analytics**

30%+ growth in hospitals engaged in custom hospital analytics