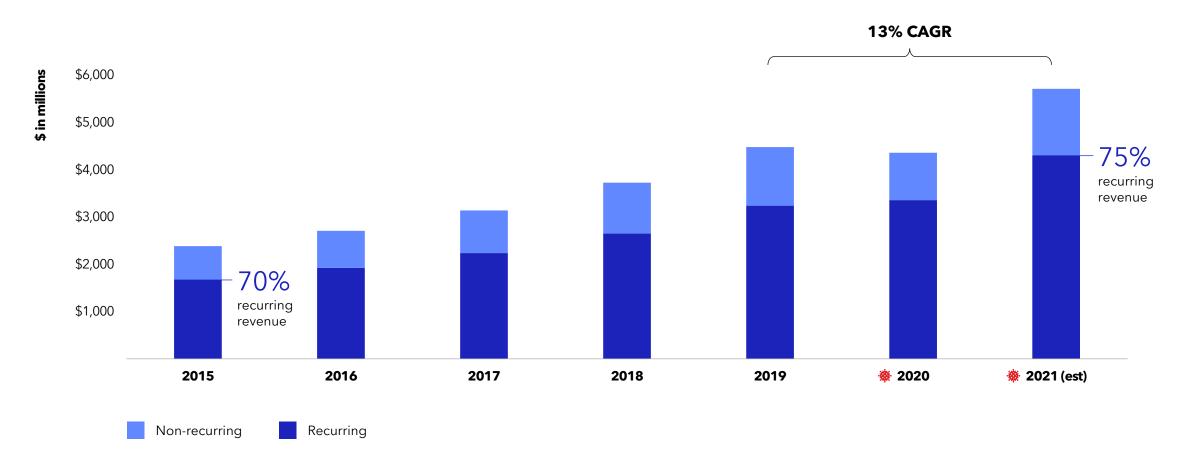

standing regional performance

Continue to expand clinical, economic and analytical evidence base for key procedures and countries

#### Challenges

COVID-19 waves caused disruption to diagnostic pipelines, surgery departments and training pipelines

Supply chain and logistics disruption

#### Areas of strength

Recovery in use of da Vinci systems as COVID impact eased

Capital strength with IDNs standardizing on Generation 4 systems

Strong lon progress

Asia Pacific market robustness

Strong NPS scores

Growing ability to capture, curate, and inform action with data

### Worldwide procedure trend



Source: Intuitive 2021 earnings estimate

### Worldwide capital trend

#### System placements



#### **Installed base**



#### Source: Intuitive 2021 earnings estimate

#### Revenue trend



#### Source: Intuitive 2021 earnings estimate

## Procedure growth drivers 2019 to 2021 CAGR



**Driving factors ...** 

OUS organization performance Product launches Value offerings Flexible acquisition models Custom hospital analytics

### Advanced instrument revenue trend



U.S.: 5-year revenue CAGR of 33%

**O.U.S.:** 5-year revenue CAGR of 43%

|                                  | Intuitive Ecosystem                                                                        | In 2021                                                                   |
|----------------------------------|--------------------------------------------------------------------------------------------|---------------------------------------------------------------------------|
| Systems