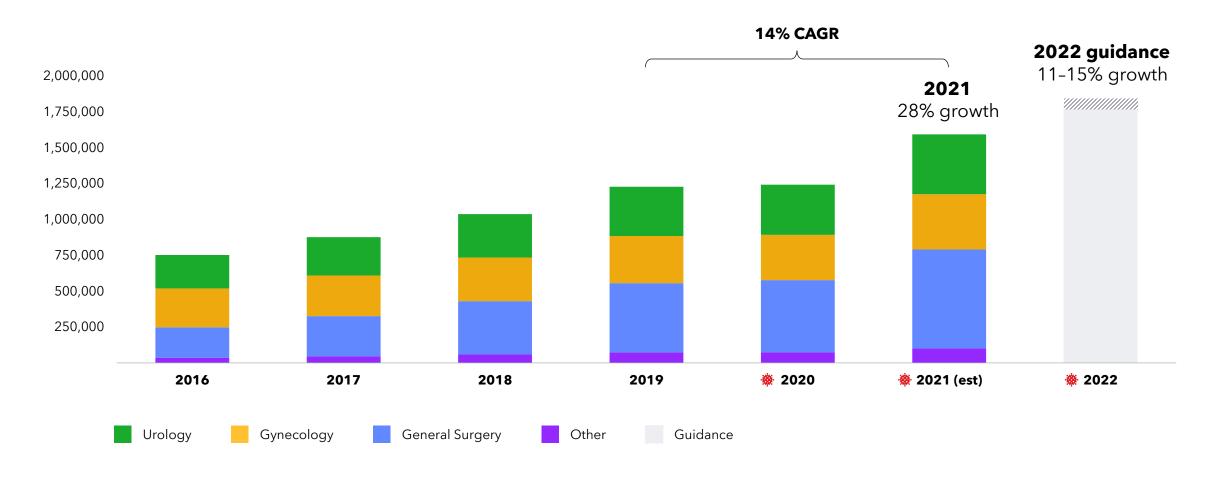

### Worldwide procedure trend

Source: Intuitive 2021 earnings estimate

## Procedure growth drivers 2019 to 2021 CAGR

**Driving factors ...** 

OUS organization performance Product launches Value offerings Flexible acquisition models Custom hospital analytics