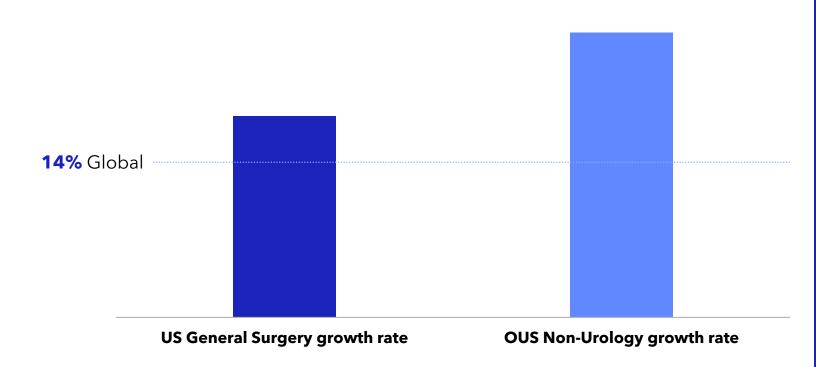

## Procedure growth drivers 2019 to 2021 CAGR

**Driving factors ...** 

OUS organization performance Product launches Value offerings Flexible acquisition models Custom hospital analytics